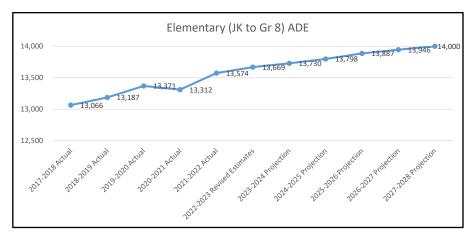

#### **Current Status**

- ADE is the basis for funding for most provincial grants through the Grants for Student Needs (GSN) model.
- ADE is the weighting of enrolment at the October 31st and March 31st count dates. For example, if an elementary school student is full-time at both count dates the student would be considered as 1.0 ADE.
- Attached to this report is Appendix A highlighting the 2023-24 projected enrolment of 20,144
   ADE for an increase of 272 ADE from 2022-2023 Revised Estimates. An increase of 211 ADE is
   projected at the secondary level and an increase of 61 ADE is projected at the elementary level.
   These projections contain Other Pupils of the Board, which includes international students.
- Appendix B details school level enrolments as well as individual schools' utilization determined using the "On the Ground" (OTG) capacity.
- Over the next 5 years the current enrolment is forecasted to increase.

**Appendix:** Appendix A: 10 Year Enrolment Trend -Average Daily Enrolment

Appendix B: Enrolment Projections

| Limestone District School Board                   |        |       |          |            |            |            |            |           |           |
|---------------------------------------------------|--------|-------|----------|------------|------------|------------|------------|-----------|-----------|
| 10 Year Enrolment Trend - Average Daily Enrolment |        |       |          |            |            |            |            |           |           |
| Enrolment                                         | JK ADE | K ADE | JK/K FDK | Grades 1-3 | Grades 4-8 | Grades 1-8 | Elementary | Secondary | Total ADE |
| 2017-2018 Actual                                  | 1,210  | 1,298 | 2,508    | 3,906      | 6,652      | 10,558     | 13,066     | 6,146     | 19,212    |
| 2018-2019 Actual                                  | 1,245  | 1,269 | 2,513    | 3,915      | 6,759      | 10,674     | 13,187     | 6,149     | 19,336    |
| 2019-2020 Actual                                  | 1,230  | 1,308 | 2,538    | 3,935      | 6,898      | 10,833     | 13,371     | 6,030     | 19,401    |
| 2020-2021 Actual                                  | 1,244  | 1,289 | 2,533    | 3,895      | 6,884      | 10,779     | 13,312     | 6,031     | 19,343    |
| 2021-2022 Actual                                  | 1,263  | 1,396 | 2,659    | 3,976      | 6,939      | 10,915     | 13,574     | 5,926     | 19,500    |
| 2022-2023 Revised Estimates                       | 1,214  | 1,350 | 2,564    | 4,122      | 6,983      | 11,105     | 13,669     | 6,203     | 19,872    |
| 2023-2024 Projection                              | 1,218  | 1,277 | 2,495    | 4,156      | 7,079      | 11,235     | 13,730     | 6,414     | 20,144    |
| 2024-2025 Projection                              | 1,213  | 1,299 | 2,512    | 4,155      | 7,131      | 11,286     | 13,798     | 6,484     | 20,282    |
| 2025-2026 Projection                              | 1,268  | 1,300 | 2,568    | 4,041      | 7,278      | 11,319     | 13,887     | 6,341     | 20,228    |
| 2026-2027 Projection                              | 1,228  | 1,357 | 2,585    | 4,000      | 7,361      | 11,361     | 13,946     | 6,437     | 20,383    |
| 2027-2028 Projection                              | 1,229  | 1,318 | 2,547    | 4,072      | 7,381      | 11,453     | 14,000     | 6,442     | 20,442    |