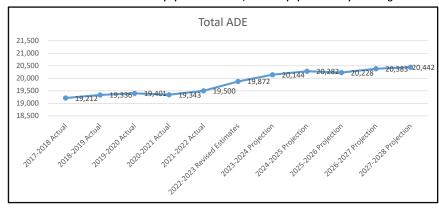

#### **Background**

- Limestone DSB has experienced significant enrolment declines since the Board amalgamation in 1998.
- In the last 5 years, enrolment has experienced a net increase.
- In 2017-2018 enrolment was 19,212, compared to the 2021-2022 actual enrolment of 19,500 this is an increase of 288 students in the 5-year period.

#### **Current Status**

- ADE is the basis for funding for most provincial grants through the Grants for Student Needs (GSN) model.
- ADE is the weighting of enrolment at the October 31st and March 31st count dates. For example, if an elementary school student is full-time at both count dates the student would be considered as 1.0 ADE.
- Attached to this report is Appendix A highlighting the 2023-24 projected enrolment of 20,144
   ADE for an increase of 272 ADE from 2022-2023 Revised Estimates. An increase of 211 ADE is
   projected at the secondary level and an increase of 61 ADE is projected at the elementary level.
   These projections contain Other Pupils of the Board, which includes international students.
- Appendix B details school level enrolments as well as individual schools' utilization determined using the "On the Ground" (OTG) capacity.
- Over the next 5 years the current enrolment is forecasted to increase.

**Appendix:** Appendix A: 10 Year Enrolment Trend -Average Daily Enrolment

Appendix B: Enrolment Projections

| Limestone District School Board                   |        |       |          |            |            |            |            |           |           |
|---------------------------------------------------|--------|-------|----------|------------|------------|------------|------------|-----------|-----------|
| 10 Year Enrolment Trend - Average Daily Enrolment |        |       |          |            |            |            |            |           |           |
| Enrolment                                         | JK ADE | K ADE | JK/K FDK | Grades 1-3 | Grades 4-8 | Grades 1-8 | Elementary | Secondary | Total ADE |
| 2017-2018 Actual                                  | 1,210  | 1,298 | 2,508    | 3,906      | 6,652      | 10,558     | 13,066     | 6,146     | 19,212    |
| 2018-2019 Actual                                  | 1,245  | 1,269 | 2,513    | 3,915      | 6,759      | 10,674     | 13,187     | 6,149     | 19,336    |
| 2019-2020 Actual                                  | 1,230  | 1,308 | 2,538    | 3,935      | 6,898      | 10,833     | 13,371     | 6,030     | 19,401    |
| 2020-2021 Actual                                  | 1,244  | 1,289 | 2,533    | 3,895      | 6,884      | 10,779     | 13,312     | 6,031     | 19,343    |
| 2021-2022 Actual                                  | 1,263  | 1,396 | 2,659    | 3,976      | 6,939      | 10,915     | 13,574     | 5,926     | 19,500    |
| 2022-2023 Revised Estimates                       | 1,214  | 1,350 | 2,564    | 4,122      | 6,983      | 11,105     | 13,669     | 6,203     | 19,872    |
| 2023-2024 Projection                              | 1,218  | 1,277 | 2,495    | 4,156      | 7,079      | 11,235     | 13,730     | 6,414     | 20,144    |
| 2024-2025 Projection                              | 1,213  | 1,299 | 2,512    | 4,155      | 7,131      | 11,286     | 13,798     | 6,484     | 20,282    |
| 2025-2026 Projection                              | 1,268  | 1,300 | 2,568    | 4,041      | 7,278      | 11,319     | 13,887     | 6,341     | 20,228    |
| 2026-2027 Projection                              | 1,228  | 1,357 | 2,585    | 4,000      | 7,361      | 11,361     | 13,946     | 6,437     | 20,383    |
| 2027-2028 Projection                              | 1,229  | 1,318 | 2,547    | 4,072      | 7,381      | 11,453     | 14,000     | 6,442     | 20,442    |