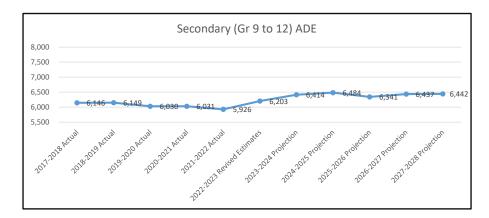

#### **Current Status**

- ADE is the basis for funding for most provincial grants through the Grants for Student Needs (GSN) model.
- ADE is the weighting of enrolment at the October 31st and March 31st count dates. For example, if an elementary school student is full-time at both count dates the student would be considered as 1.0 ADE.
- Attached to this report is Appendix A highlighting the 2023-24 projected enrolment of 20,144
   ADE for an increase of 272 ADE from 2022-2023 Revised Estimates. An increase of 211 ADE is
   projected at the secondary level and an increase of 61 ADE is projected at the elementary level.
   These projections contain Other Pupils of the Board, which includes international students.
- Appendix B details school level enrolments as well as individual schools' utilization determined using the "On the Ground" (OTG) capacity.
- Over the next 5 years the current enrolment is forecasted to increase.

**Appendix:** Appendix A: 10 Year Enrolment Trend -Average Daily Enrolment

Appendix B: Enrolment Projections

| Limestone District School Board                   |        |       |          |            |            |            |            |           |           |
|---------------------------------------------------|--------|-------|----------|------------|------------|------------|------------|-----------|-----------|
| 10 Year Enrolment Trend - Average Daily Enrolment |        |       |          |            |            |            |            |           |           |
| Enrolment                                         | JK ADE | K ADE | JK/K FDK | Grades 1-3 | Grades 4-8 | Grades 1-8 | Elementary | Secondary | Total ADE |
| 2017-2018 Actual                                  | 1,210  | 1,298 | 2,508    | 3,906      | 6,652      | 10,558     | 13,066     | 6,146     | 19,212    |
| 2018-2019 Actual                                  | 1,245  | 1,269 | 2,513    | 3,915      | 6,759      | 10,674     | 13,187     | 6,149     | 19,336    |
| 2019-2020 Actual                                  | 1,230  | 1,308 | 2,538    | 3,935      | 6,898      | 10,833     | 13,371     | 6,030     | 19,401    |
| 2020-2021 Actual                                  | 1,244  | 1,289 | 2,533    | 3,895      | 6,884      | 10,779     | 13,312     | 6,031     | 19,343    |
| 2021-2022 Actual                                  | 1,263  | 1,396 | 2,659    | 3,976      | 6,939      | 10,915     | 13,574     | 5,926     | 19,500    |
| 2022-2023 Revised Estimates                       | 1,214  | 1,350 | 2,564    | 4,122      | 6,983      | 11,105     | 13,669     | 6,203     | 19,872    |
| 2023-2024 Projection                              | 1,218  | 1,277 | 2,495    | 4,156      | 7,079      | 11,235     | 13,730     | 6,414     | 20,144    |
| 2024-2025 Projection                              | 1,213  | 1,299 | 2,512    | 4,155      | 7,131      | 11,286     | 13,798     | 6,484     | 20,282    |
| 2025-2026 Projection                              | 1,268  | 1,300 | 2,568    | 4,041      | 7,278      | 11,319     | 13,887     | 6,341     | 20,228    |
| 2026-2027 Projection                              | 1,228  | 1,357 | 2,585    | 4,000      | 7,361      | 11,361     | 13,946     | 6,437     | 20,383    |
| 2027-2028 Projection                              | 1,229  | 1,318 | 2,547    | 4,072      | 7,381      | 11,453     | 14,000     | 6,442     | 20,442    |