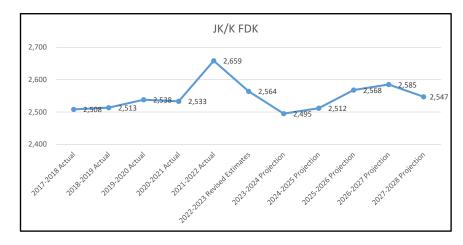

**Appendix:** Appendix A: 10 Year Enrolment Trend -Average Daily Enrolment

Appendix B: Enrolment Projections

| Limestone District School Board                   |        |       |          |            |            |            |            |           |           |
|---------------------------------------------------|--------|-------|----------|------------|------------|------------|------------|-----------|-----------|
| 10 Year Enrolment Trend - Average Daily Enrolment |        |       |          |            |            |            |            |           |           |
| Enrolment                                         | JK ADE | K ADE | JK/K FDK | Grades 1-3 | Grades 4-8 | Grades 1-8 | Elementary | Secondary | Total ADE |
| 2017-2018 Actual                                  | 1,210  | 1,298 | 2,508    | 3,906      | 6,652      | 10,558     | 13,066     | 6,146     | 19,212    |
| 2018-2019 Actual                                  | 1,245  | 1,269 | 2,513    | 3,915      | 6,759      | 10,674     | 13,187     | 6,149     | 19,336    |
| 2019-2020 Actual                                  | 1,230  | 1,308 | 2,538    | 3,935      | 6,898      | 10,833     | 13,371     | 6,030     | 19,401    |
| 2020-2021 Actual                                  | 1,244  | 1,289 | 2,533    | 3,895      | 6,884      | 10,779     | 13,312     | 6,031     | 19,343    |
| 2021-2022 Actual                                  | 1,263  | 1,396 | 2,659    | 3,976      | 6,939      | 10,915     | 13,574     | 5,926     | 19,500    |
| 2022-2023 Revised Estimates                       | 1,214  | 1,350 | 2,564    | 4,122      | 6,983      | 11,105     | 13,669     | 6,203     | 19,872    |
| 2023-2024 Projection                              | 1,218  | 1,277 | 2,495    | 4,156      | 7,079      | 11,235     | 13,730     | 6,414     | 20,144    |
| 2024-2025 Projection                              | 1,213  | 1,299 | 2,512    | 4,155      | 7,131      | 11,286     | 13,798     | 6,484     | 20,282    |
| 2025-2026 Projection                              | 1,268  | 1,300 | 2,568    | 4,041      | 7,278      | 11,319     | 13,887     | 6,341     | 20,228    |
| 2026-2027 Projection                              | 1,228  | 1,357 | 2,585    | 4,000      | 7,361      | 11,361     | 13,946     | 6,437     | 20,383    |
| 2027-2028 Projection                              | 1,229  | 1,318 | 2,547    | 4,072      | 7,381      | 11,453     | 14,000     | 6,442     | 20,442    |